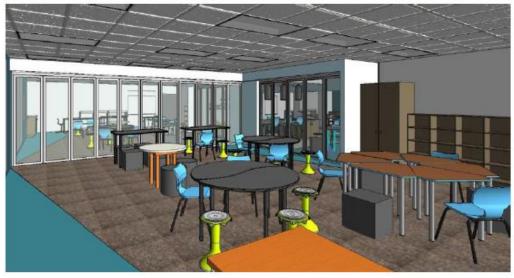

Farmington Community Expo - January 27, 2018

3 Class Set Up Closed Glass Partitions

Large Group Set Up Open Glass Partitions

1/8" = 1'-0"

-----