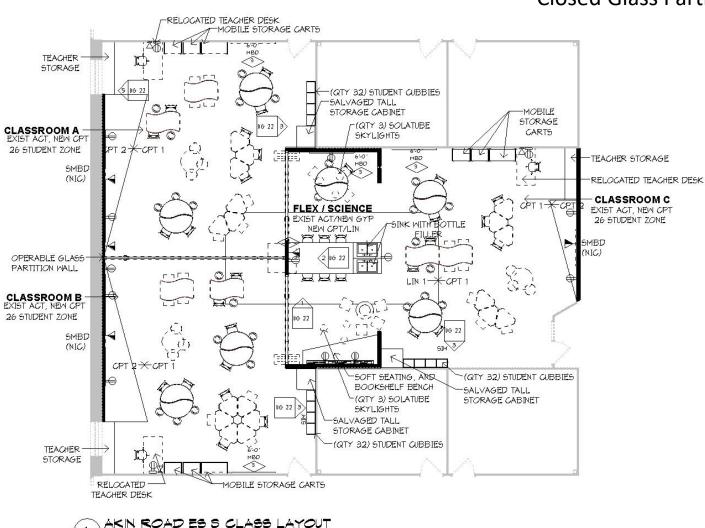

Farmington Community Expo - January 27, 2018

3 Class Set Up Closed Glass Partitions

Large Group Set Up Open Glass Partitions

1/8" = 1'-0"

-----