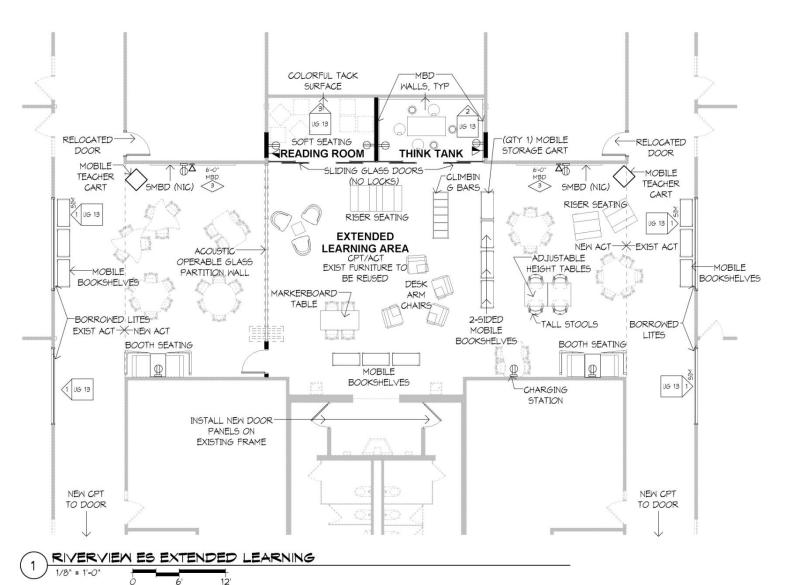

Farmington Community Expo - January 27, 2018

3 Class Set Up Closed Glass Partitions

Large Group Set Up Open Glass Partitions

1/8" = 1'-0"

-----