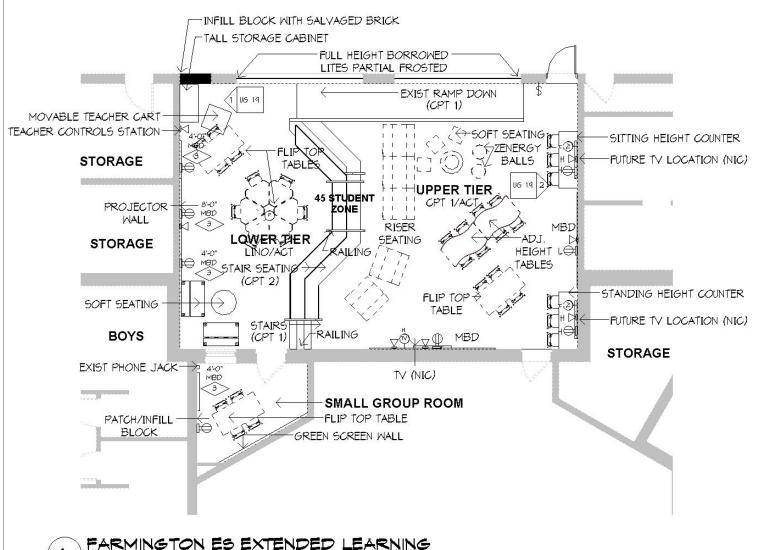

Farmington Community Expo - January 27, 2018

3 Class Set Up Closed Glass Partitions

Large Group Set Up Open Glass Partitions

1/8" = 1'-0"

-----