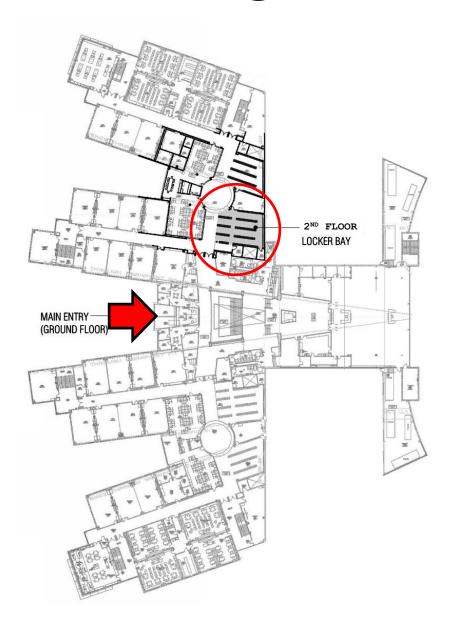

Farmington Community Expo - January 27, 2018

3 Class Set Up Closed Glass Partitions

Large Group Set Up Open Glass Partitions

1/8" = 1'-0"

-----