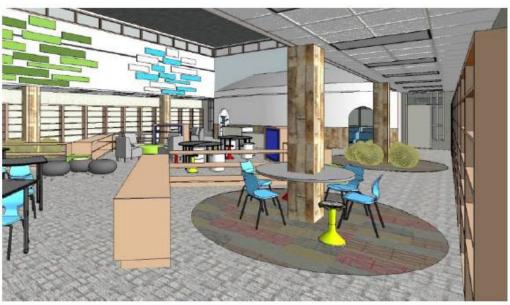

#### Innovation Space Projects





The mission of Farmington Area Public Schools, the center of innovation and the cultivation of ideas, is to ensure that each student reaches his or her highest aspirations while embracing responsibility to community through a system distinguished by:

- Supporting individuality while understanding our interdependence
- Developing wisdom and integrity of each individual
- Nurturing the will to succeed in each student
- **Personalized learning environments**
- Deep community collaboration

Farmington Community Expo - January 27, 2018

























3 Class Set Up Closed Glass Partitions







Large Group Set Up Open Glass Partitions





































1/8" = 1'-0"























































-----

































# Dodge MS







# Dodge MS







# Dodge MS









elalk.tut Project/02\_ARC H\Resift172164 Farmington Extended Learning

# Dodge MS