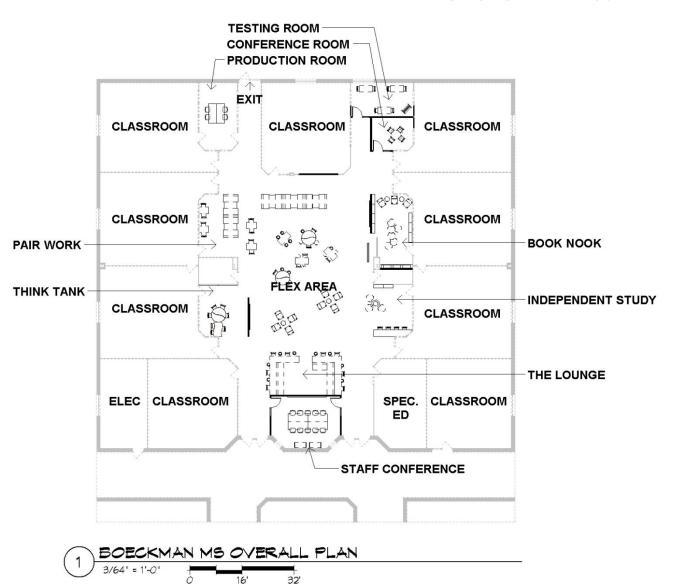

#### Innovation Space Projects

The mission of Farmington Area Public Schools, the center of innovation and the cultivation of ideas, is to ensure that each student reaches his or her highest aspirations while embracing responsibility to community through a system distinguished by:

- Supporting individuality while understanding our interdependence
- Developing wisdom and integrity of each individual
- Nurturing the will to succeed in each student
- **Personalized learning environments**
- Deep community collaboration