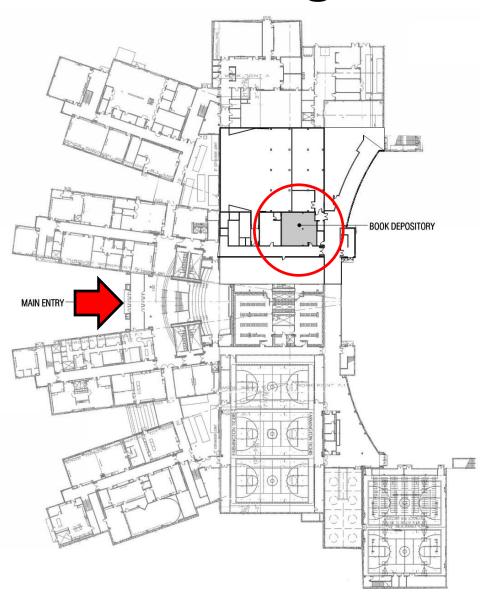

ponsibility to community through a system distinguished by:

- Supporting individuality while understanding our interdependence
- Developing wisdom and integrity of each individual
- Nurturing the will to succeed in each student
- **Personalized learning environments**
- Deep community collaboration

Farmington Community Expo - January 27, 2018

























3 Class Set Up Closed Glass Partitions







Large Group Set Up Open Glass Partitions





































1/8" = 1'-0"























































-----

































# Dodge MS







# Dodge MS







# Dodge MS









elalk.tut Project/02\_ARC H\Resift172164 Farmington Extended Learning

# Dodge MS