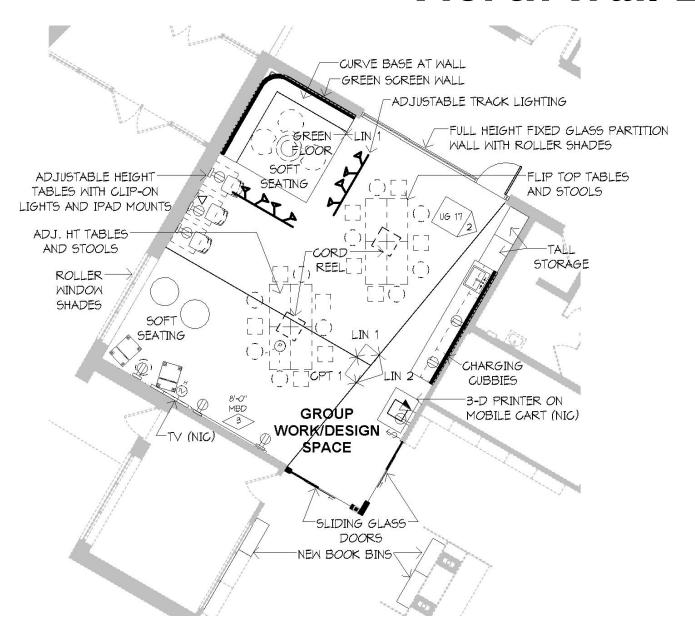

Farmington Community Expo - January 27, 2018

3 Class Set Up Closed Glass Partitions

Large Group Set Up Open Glass Partitions

1/8" = 1'-0"

-----