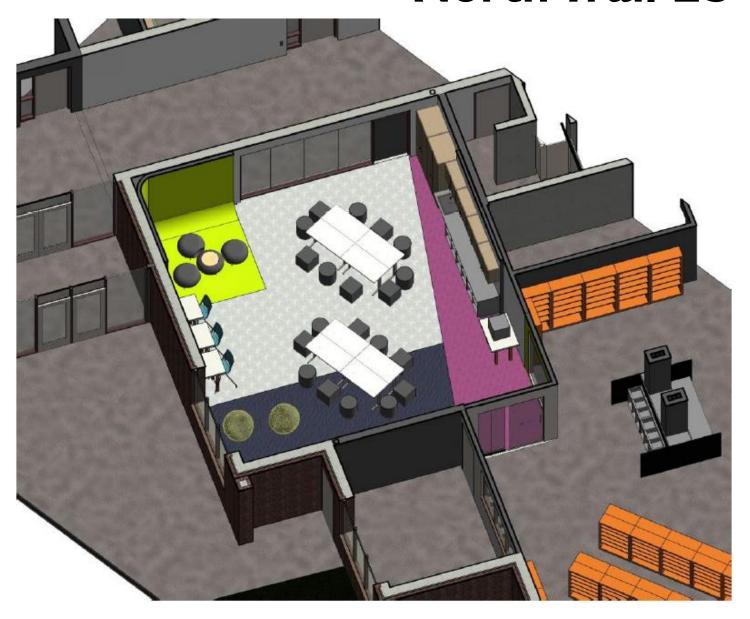

ation Space Projects





The mission of Farmington Area Public Schools, the center of innovation and the cultivation of ideas, is to ensure that each student reaches his or her highest aspirations while embracing responsibility to community through a system distinguished by:

- Supporting individuality while understanding our interdependence
- Developing wisdom and integrity of each individual
- Nurturing the will to succeed in each student
- **Personalized learning environments**
- Deep community collaboration

Farmington Community Expo - January 27, 2018

























3 Class Set Up Closed Glass Partitions







Large Group Set Up Open Glass Partitions





































1/8" = 1'-0"























































-----

































# Dodge MS







# Dodge MS







# Dodge MS









elalk.tut Project/02\_ARC H\Resift172164 Farmington Extended Learning

# Dodge MS