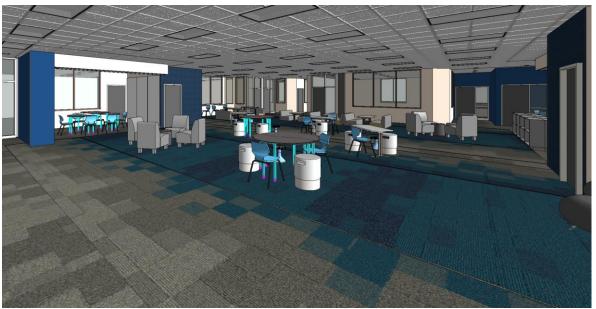

highest aspirations while embracing responsibility to community through a system distinguished by:

- Supporting individuality while understanding our interdependence
- Developing wisdom and integrity of each individual
- Nurturing the will to succeed in each student
- **Personalized learning environments**
- Deep community collaboration

Farmington Community Expo - January 27, 2018

























3 Class Set Up Closed Glass Partitions







Large Group Set Up Open Glass Partitions





































1/8" = 1'-0"























































-----

































# Dodge MS







# Dodge MS







# Dodge MS









elalk.tut Project/02\_ARC H\Resift172164 Farmington Extended Learning

# Dodge MS