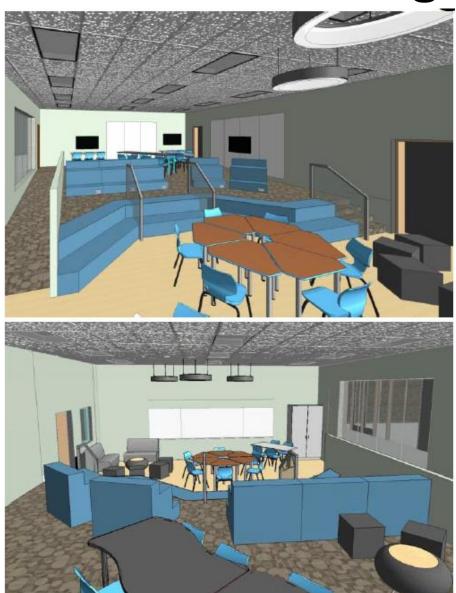

Farmington Community Expo - January 27, 2018

3 Class Set Up Closed Glass Partitions

Large Group Set Up Open Glass Partitions

1/8" = 1'-0"

-----