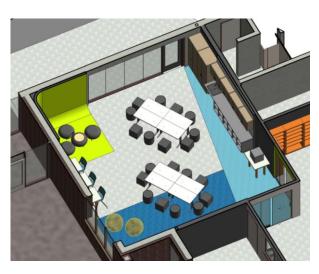

Farmington Community Expo - January 27, 2018

3 Class Set Up Closed Glass Partitions

Large Group Set Up Open Glass Partitions

1/8" = 1'-0"

-----