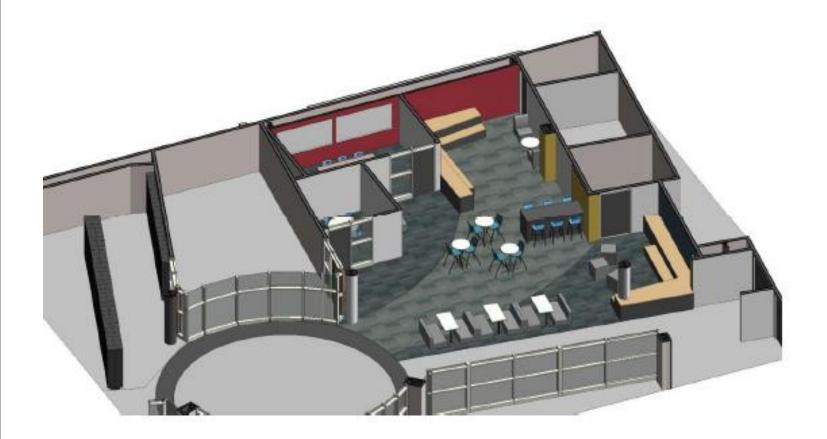

Farmington Community Expo - January 27, 2018

3 Class Set Up Closed Glass Partitions

Large Group Set Up Open Glass Partitions

1/8" = 1'-0"

-----