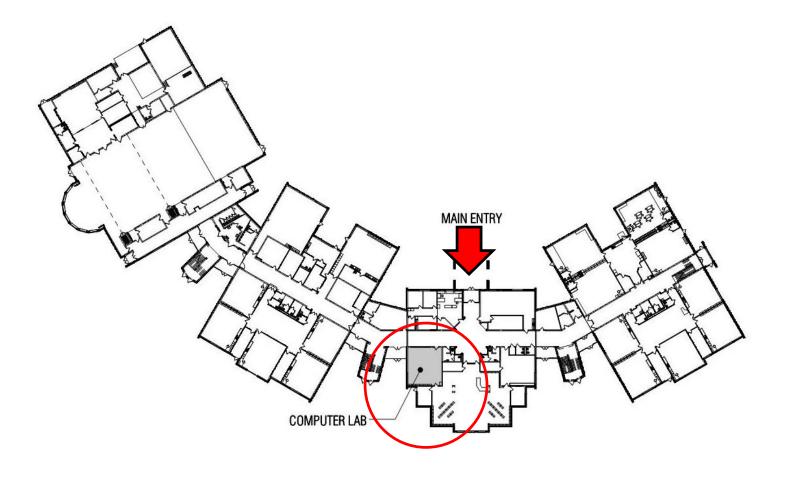

Innovation Space Projects





The mission of Farmington Area Public Schools, the center of innovation and the cultivation of ideas, is to ensure that each student reaches his or her highest aspirations while embracing responsibility to community through a system distinguished by:

- Supporting individuality while understanding our interdependence
- Developing wisdom and integrity of each individual
- Nurturing the will to succeed in each student
- **Personalized learning environments**
- Deep community collaboration

Farmington Community Expo - January 27, 2018

























3 Class Set Up Closed Glass Partitions







Large Group Set Up Open Glass Partitions





































1/8" = 1'-0"























































-----

































# Dodge MS







# Dodge MS







# Dodge MS









elalk.tut Project/02\_ARC H\Resift172164 Farmington Extended Learning

# Dodge MS