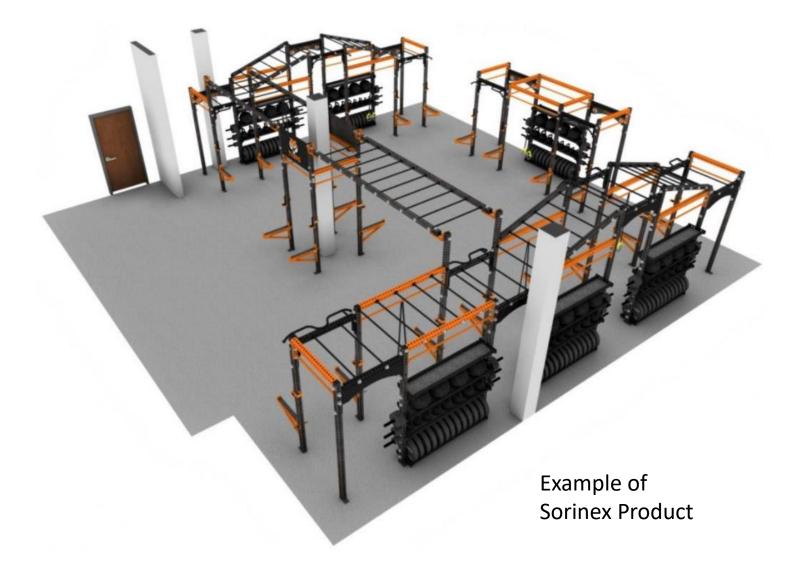

to community through a system distinguished by:

- Supporting individuality while understanding our interdependence
- Developing wisdom and integrity of each individual
- Nurturing the will to succeed in each student
- **Personalized learning environments**
- Deep community collaboration

Farmington Community Expo - January 27, 2018

























3 Class Set Up Closed Glass Partitions







Large Group Set Up Open Glass Partitions





































1/8" = 1'-0"























































-----

































# Dodge MS







# Dodge MS







# Dodge MS









elalk.tut Project/02\_ARC H\Resift172164 Farmington Extended Learning

# Dodge MS