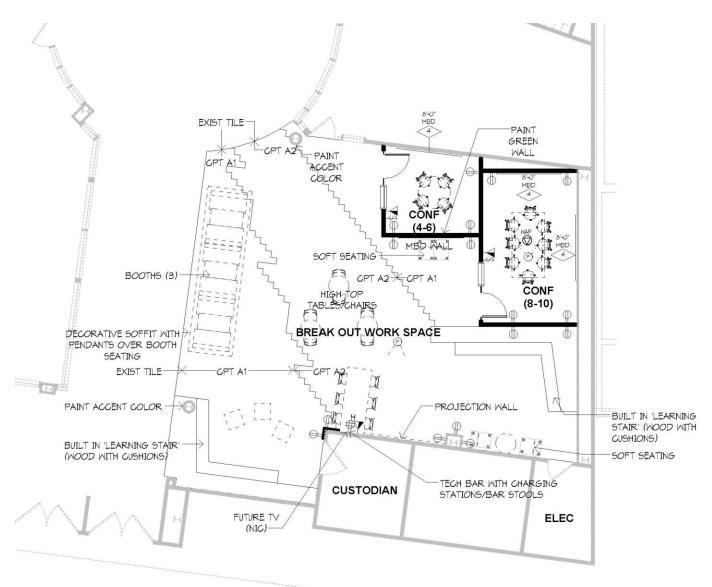

ng responsibility to community through a system distinguished by:

- Supporting individuality while understanding our interdependence
- Developing wisdom and integrity of each individual
- Nurturing the will to succeed in each student
- **Personalized learning environments**
- Deep community collaboration

Farmington Community Expo - January 27, 2018

























3 Class Set Up Closed Glass Partitions







Large Group Set Up Open Glass Partitions





































1/8" = 1'-0"























































-----

































# Dodge MS







# Dodge MS







# Dodge MS









elalk.tut Project/02\_ARC H\Resift172164 Farmington Extended Learning

# Dodge MS