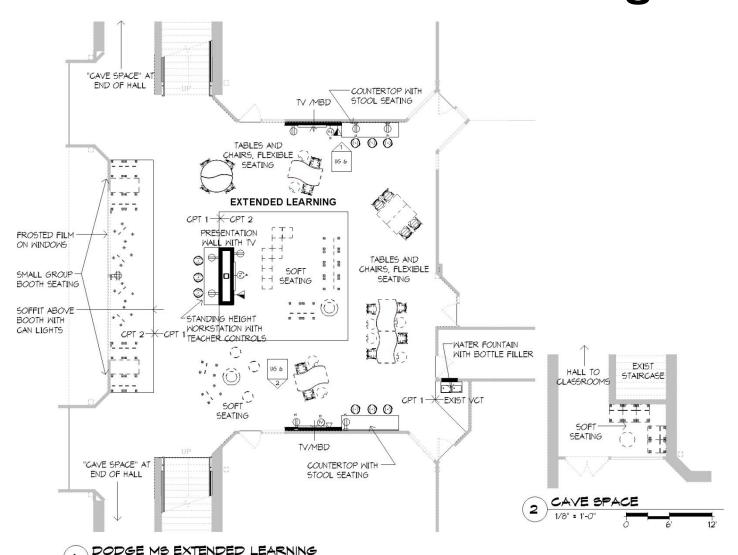

# Dodge MS

# Dodge MS

elalk.tut Project/02\_ARC H\Resift172164 Farmington Extended Learning