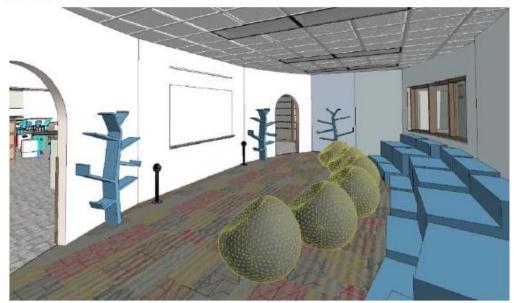

#### Innovation Space Projects





The mission of Farmington Area Public Schools, the center of innovation and the cultivation of ideas, is to ensure that each student reaches his or her highest aspirations while embracing responsibility to community through a system distinguished by:

- Supporting individuality while understanding our interdependence
- Developing wisdom and integrity of each individual
- Nurturing the will to succeed in each student
- **Personalized learning environments**
- Deep community collaboration

Farmington Community Expo - January 27, 2018

























3 Class Set Up Closed Glass Partitions







Large Group Set Up Open Glass Partitions





































1/8" = 1'-0"























































-----

































# Dodge MS







# Dodge MS







# Dodge MS









elalk.tut Project/02\_ARC H\Resift172164 Farmington Extended Learning

# Dodge MS