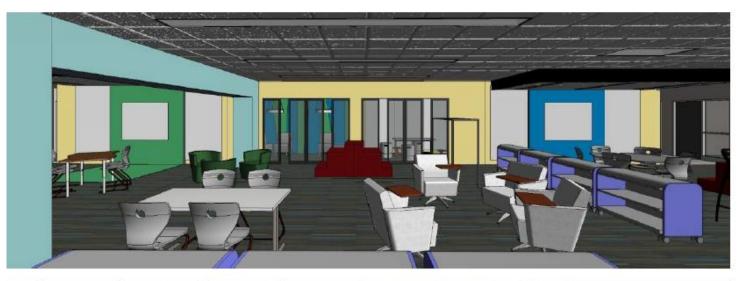

Farmington Community Expo - January 27, 2018

3 Class Set Up Closed Glass Partitions

Large Group Set Up Open Glass Partitions

1/8" = 1'-0"

-----