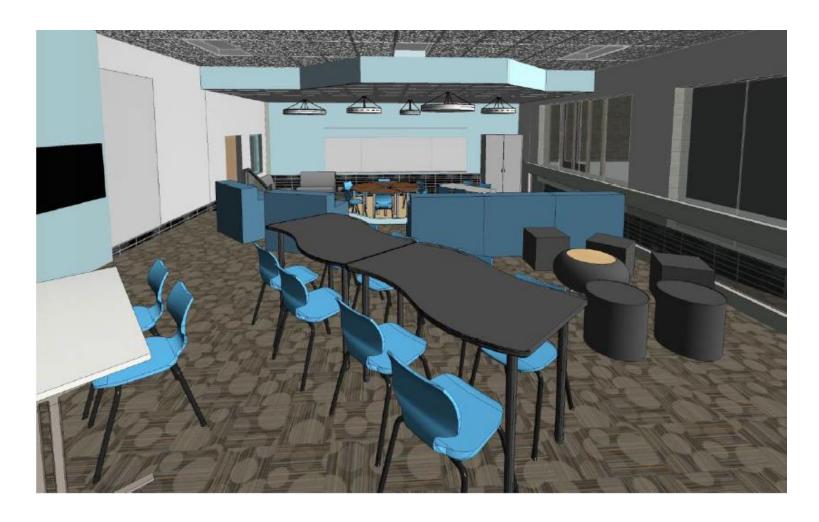

Farmington Community Expo - January 27, 2018

3 Class Set Up Closed Glass Partitions

Large Group Set Up Open Glass Partitions

1/8" = 1'-0"

-----