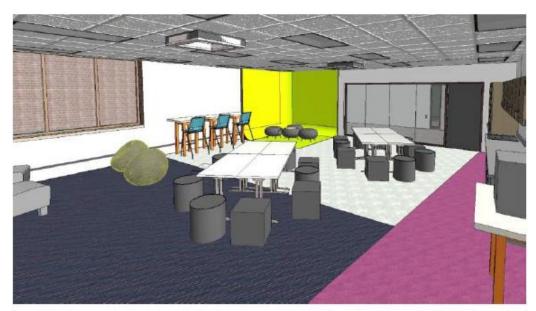

Space Projects





The mission of Farmington Area Public Schools, the center of innovation and the cultivation of ideas, is to ensure that each student reaches his or her highest aspirations while embracing responsibility to community through a system distinguished by:

- Supporting individuality while understanding our interdependence
- Developing wisdom and integrity of each individual
- Nurturing the will to succeed in each student
- **Personalized learning environments**
- Deep community collaboration

Farmington Community Expo - January 27, 2018

























3 Class Set Up Closed Glass Partitions







Large Group Set Up Open Glass Partitions





































1/8" = 1'-0"























































-----

































# Dodge MS







# Dodge MS







# Dodge MS









elalk.tut Project/02\_ARC H\Resift172164 Farmington Extended Learning

# Dodge MS