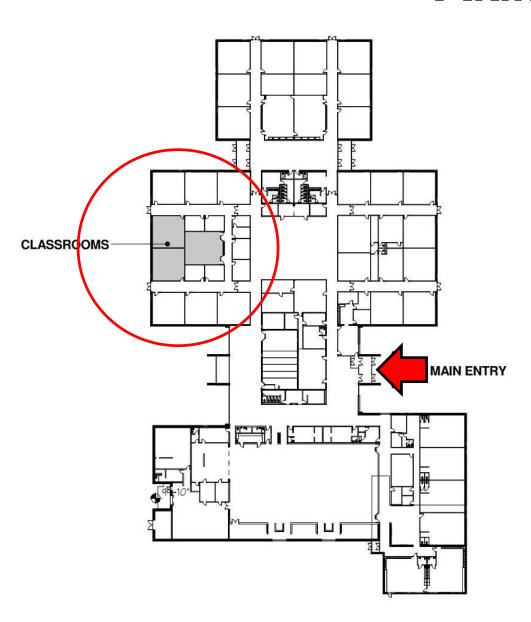

# Dodge MS

# Dodge MS

elalk.tut Project/02\_ARC H\Resift172164 Farmington Extended Learning