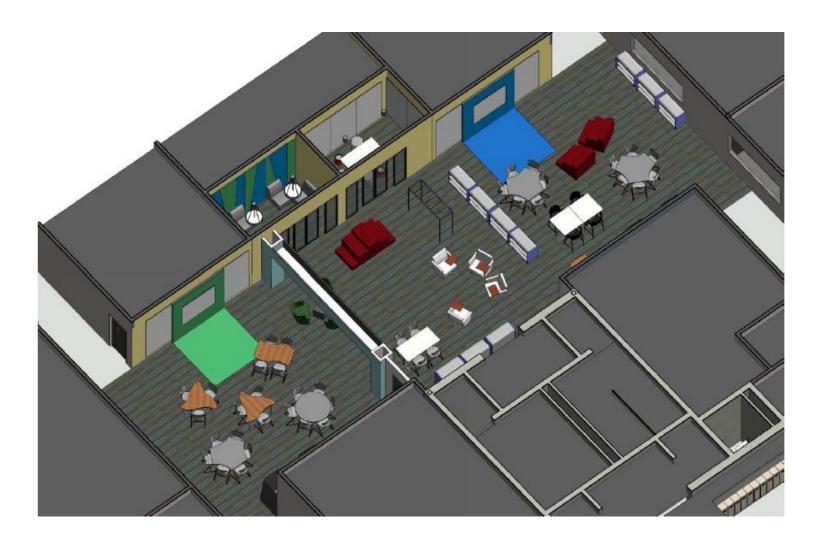

Farmington Community Expo - January 27, 2018

3 Class Set Up Closed Glass Partitions

Large Group Set Up Open Glass Partitions

1/8" = 1'-0"

-----