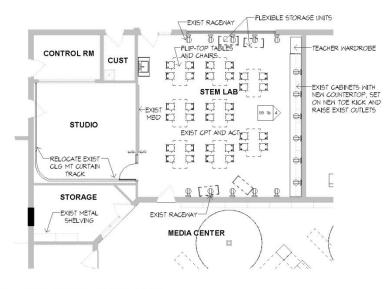

#### Innovation Space Projects





The mission of Farmington Area Public Schools, the center of innovation and the cultivation of ideas, is to ensure that each student reaches his or her highest aspirations while embracing responsibility to community through a system distinguished by:

- Supporting individuality while understanding our interdependence
- Developing wisdom and integrity of each individual
- Nurturing the will to succeed in each student
- **Personalized learning environments**
- Deep community collaboration

Farmington Community Expo - January 27, 2018

























3 Class Set Up Closed Glass Partitions







Large Group Set Up Open Glass Partitions





































1/8" = 1'-0"























































-----

































# Dodge MS







# Dodge MS







# Dodge MS









elalk.tut Project/02\_ARC H\Resift172164 Farmington Extended Learning

# Dodge MS