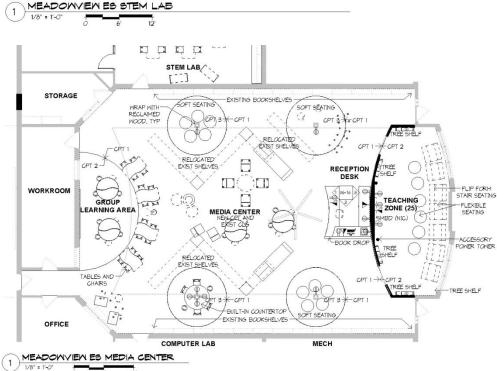

#### Innovation Space Projects





The mission of Farmington Area Public Schools, the center of innovation and the cultivation of ideas, is to ensure that each student reaches his or her highest aspirations while embracing responsibility to community through a system distinguished by:

- Supporting individuality while understanding our interdependence
- Developing wisdom and integrity of each individual
- Nurturing the will to succeed in each student
- **Personalized learning environments**
- Deep community collaboration

Farmington Community Expo - January 27, 2018

























3 Class Set Up Closed Glass Partitions







Large Group Set Up Open Glass Partitions





































1/8" = 1'-0"























































-----

































# Dodge MS







# Dodge MS







# Dodge MS









elalk.tut Project/02\_ARC H\Resift172164 Farmington Extended Learning

# Dodge MS