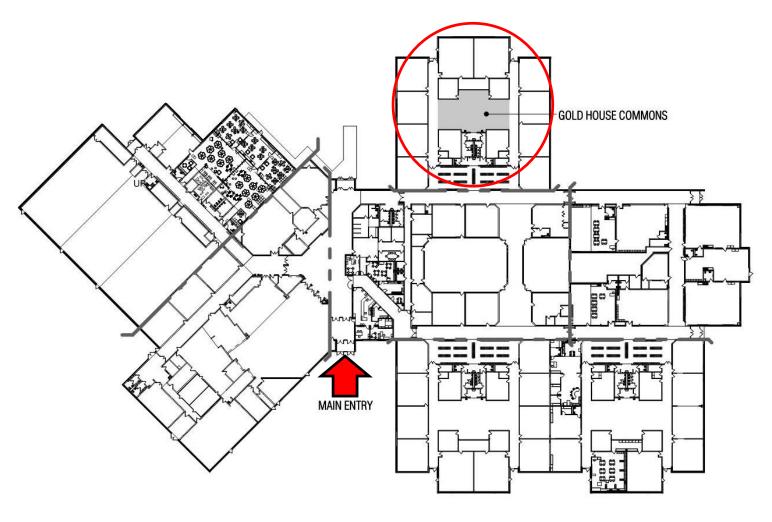

Farmington Community Expo - January 27, 2018

3 Class Set Up Closed Glass Partitions

Large Group Set Up Open Glass Partitions

1/8" = 1'-0"

-----