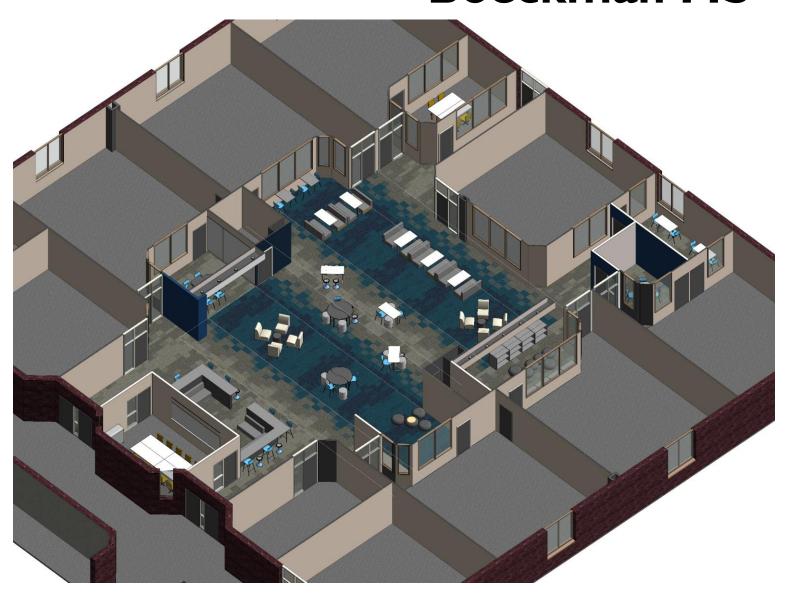

#### Innovation Space Projects

The mission of Farmington Area Public Schools, the center of innovation and the cultivation of ideas, is to ensure that each student reaches his or her highest aspirations while embracing responsibility to community through a system distinguished by:

- Supporting individuality while understanding our interdependence
- Developing wisdom and integrity of each individual
- Nurturing the will to succeed in each student
- **Personalized learning environments**
- Deep community collaboration