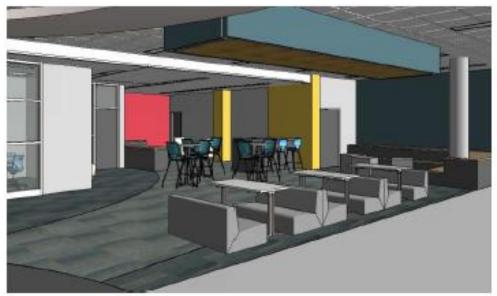

Farmington Community Expo - January 27, 2018

3 Class Set Up Closed Glass Partitions

Large Group Set Up Open Glass Partitions

1/8" = 1'-0"

-----