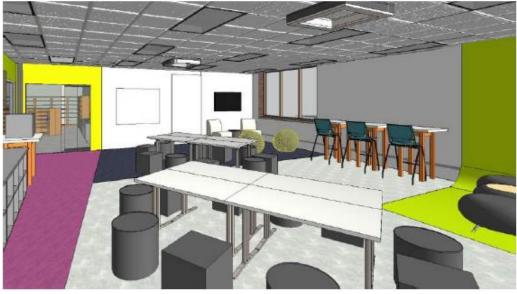

Farmington Community Expo - January 27, 2018

3 Class Set Up Closed Glass Partitions

Large Group Set Up Open Glass Partitions

1/8" = 1'-0"

-----