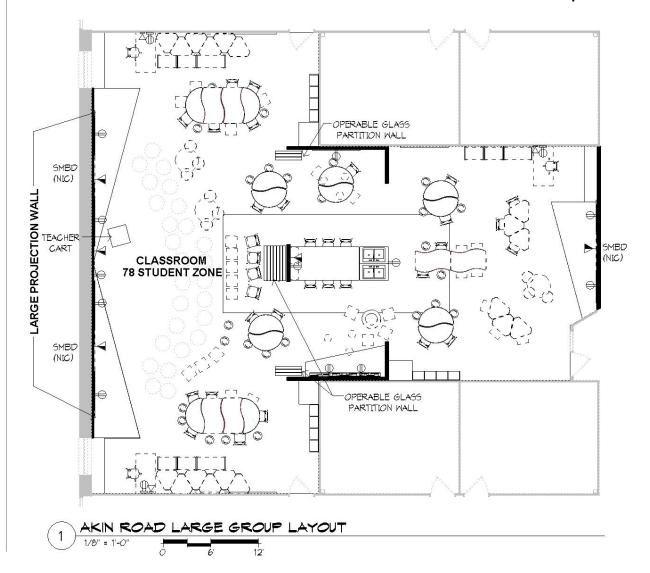

Farmington Community Expo - January 27, 2018

3 Class Set Up Closed Glass Partitions

Large Group Set Up Open Glass Partitions

1/8" = 1'-0"

-----