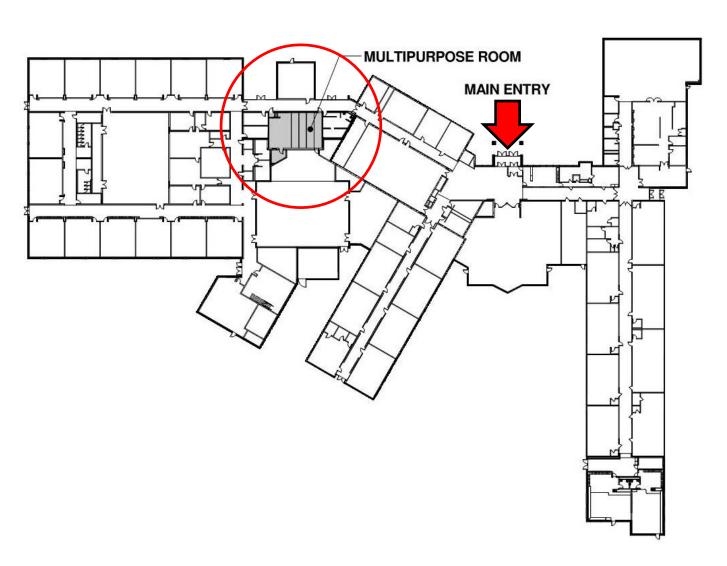

Farmington Community Expo - January 27, 2018

3 Class Set Up Closed Glass Partitions

Large Group Set Up Open Glass Partitions

1/8" = 1'-0"

-----