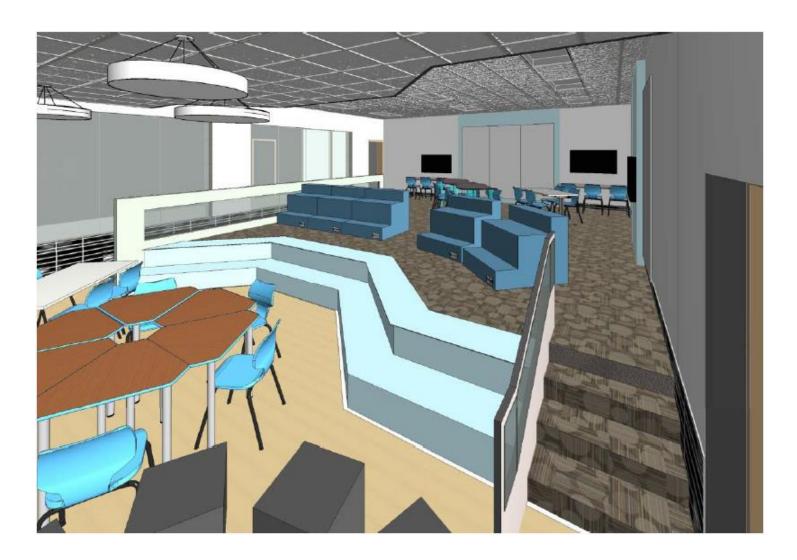

Farmington Community Expo - January 27, 2018

3 Class Set Up Closed Glass Partitions

Large Group Set Up Open Glass Partitions

1/8" = 1'-0"

-----