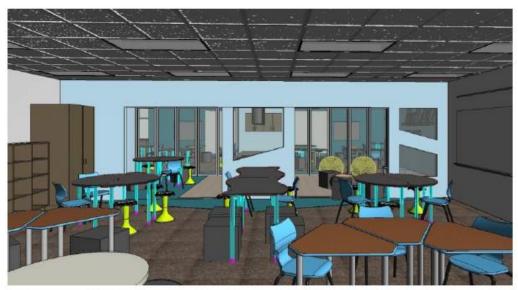

Farmington Community Expo - January 27, 2018

3 Class Set Up Closed Glass Partitions

Large Group Set Up Open Glass Partitions

1/8" = 1'-0"

-----