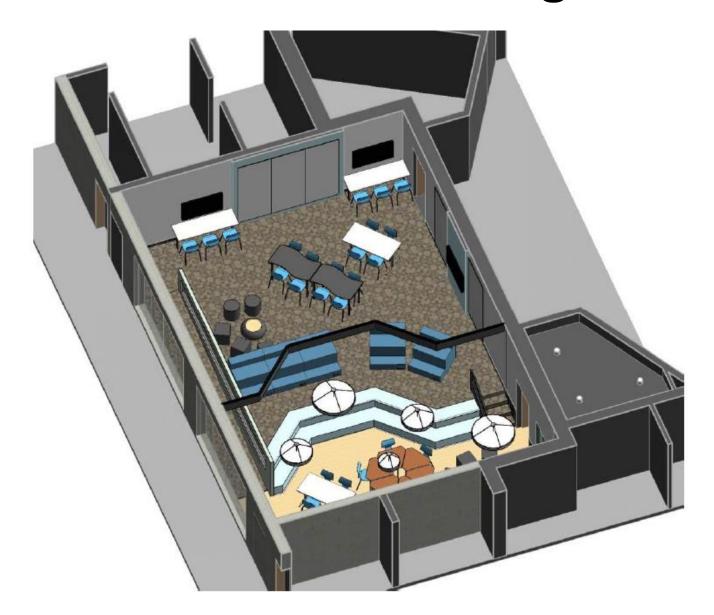

Farmington Community Expo - January 27, 2018

3 Class Set Up Closed Glass Partitions

Large Group Set Up Open Glass Partitions

1/8" = 1'-0"

-----